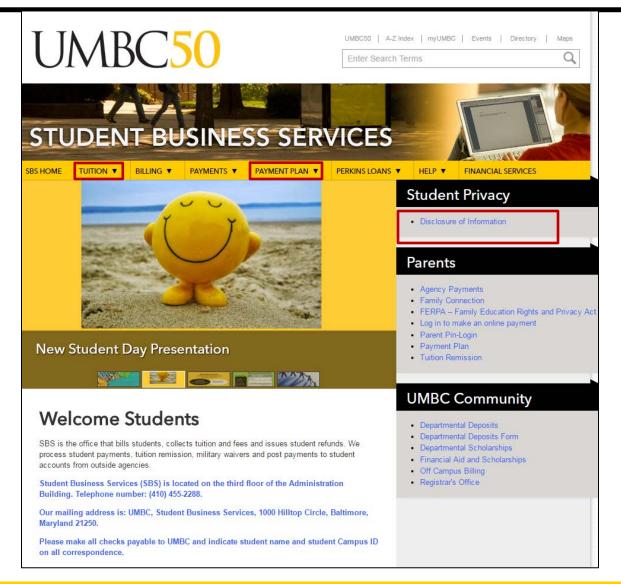

# **Monthly Payment Plan**

- Make payments for tuition and fees in equal installments
- Enroll and make payment via myUMBC and Parent Pin
- The plan is offered spring, summer and fall only

sbs.umbc.edu/payment-plan/

## FERPA/Authorization to Disclose Information Form

- Students grant permission (to others) to disclose financial information:
  - In-person
  - E-mail
  - Telephone