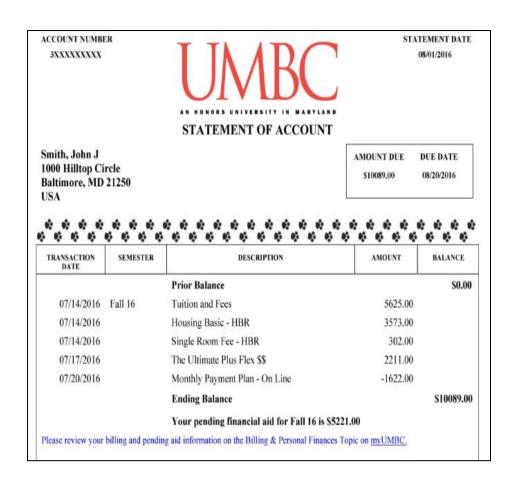

## **E-Billing Information**

- E-Bills No paper bills
- Fall 2016 e-bills available
  8/1/16
- Electronic notification
- Check UMBC e-mail often!

# **Monthly Payment Plan**

- Make payments for tuition and fees in equal installments
- Enroll and make payment via myUMBC and Parent Pin
- The plan is offered spring, summer and fall only

sbs.umbc.edu/payment-plan/

Monthly Payment Plan enrollment for Fall 2016 begins in June.