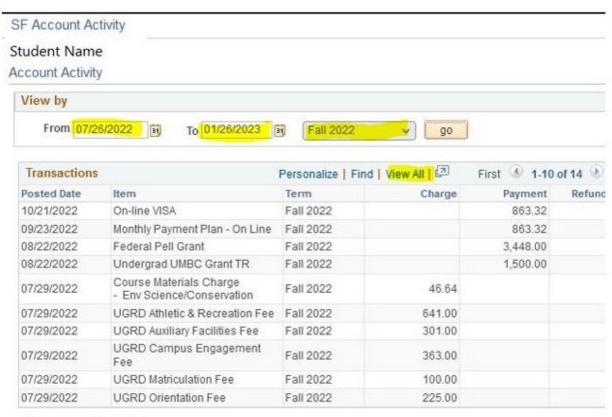

Below is a sample of what you will see when viewing your Account Inquiry. Make sure to toggle the yellow highlighted areas to the dates/semester you need information for. Also make sure to click on "View All" to see all charges.